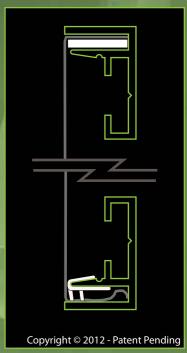

All profiles are compatible with SpiritTEX™ gripper or stitched silicone edging

- Made in the UK
- Patent Pending

WWW.SPIRIT-DISPLAYS.COM

SPIRIT DISPLAYS LIMITED - UNIT 4 - 193 GARTH ROAD - MORDEN - SURREY - SM4 4LZ TEL +44 208 330 9486 - FAX +44 208 330 9486 - EML INFO@SPIRIT-DISPLAYS.COM

#### Material:

Aluminium 6063 T6

#### **Dimensions:**

Size: 18/32/48/55/100mm

Length: 3060mm

#### Finish:

Anodised Powder coating avail.

### Compatible parts:

SpiritTEX™ Gripper Silicone Bead Connector plates