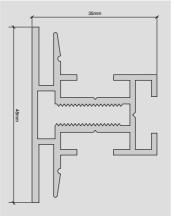

#### Material:

Aluminium 6063 T6

#### **Dimensions:**

Size: 18/32/48/55/100mm

Length: 3060mm

#### Finish:

Anodised Powder coating avail.

### Compatible parts:

SpiritTEX™ Gripper Silicone Bead Connector plates