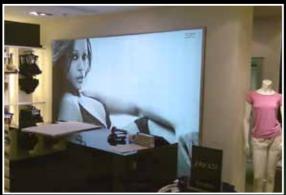

## A totally NEW fabric display system!

- Simplified edge finishing
- Eliminate sizing issues
- Use dye-sub and UV prints
- Softer looking graphics
- Easy to change and update
- Better for the environment
- Wall mounted
- Free standing
- Hanging
- LED illuminated
- Acoustic panels

### SpiritTEX™ Fabric System

A unique new textile system combining the best properties of a textile graphics system without a complex finishing process! The SpiritTEX<sup>TM</sup> Fabric System can be used with silicone edging or the SpiritTEX<sup>TM</sup> Gripper profile or a combination of both to suit your production capability and your installation requirements. A wide range of profiles will cover all your applications from wall mounted frames to free-standing screens and lightboxes.