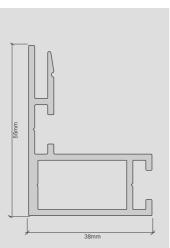

#### Material:

Aluminium 6063 T6

#### **Dimensions:**

Size: 18/32/48/55/100mm

Length: 3060mm

#### Finish:

Anodised Powder coating avail.

### Compatible parts:

SpiritTEX™ Gripper Silicone Bead Connector plates