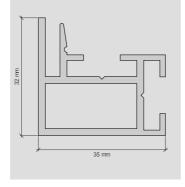

#### Material:

Aluminium 6063 T6

#### **Dimensions:**

Size: 18/32/48/55/100mm

Length: 3060mm

#### Finish:

Anodised Powder coating avail.