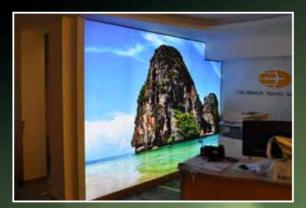

## A totally NEW fabric display system!

- Simplified edge finishing
- Eliminate sizing issues
- Use dye-sub and UV prints
- Softer looking graphics
- Easy to change and update
- Better for the environment
- Wall mounted
- Free standing
- Hanging
- LED illuminated
- Acoustic panels

### SpiritTEX™ Fabric System

A unique new textile system combining the best properties of a textile graphics system without a complex finishing process! The SpiritTEX<sup>TM</sup> Fabric System can be used with silicone edging or the SpiritTEX<sup>TM</sup> Gripper profile or a combination of both to suit your production capability and your installation requirements. A wide range of profiles will cover all your applications from wall mounted frames to free-standing screens and lightboxes.