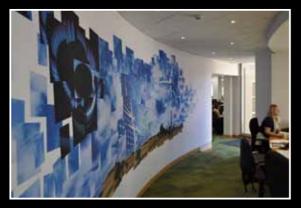

## A totally NEW fabric display system!

- Simplified edge finishing
- Eliminate sizing issues
- Use dye-sub and UV prints
- Softer looking graphics
- Easy to change and update
- Better for the environment
- Wall mounted
- Free standing
- Hanging
- LED illuminated
- Acoustic panels

### SpiritTEX™ Fabric System

A unique new textile system combining the best properties of a textile graphics system without a complex finishing process! The SpiritTEX<sup>TM</sup> Fabric System can be used with silicone edging or the SpiritTEX<sup>TM</sup> Gripper profile or a combination of both to suit your production capability and your installation requirements. A wide range of profiles will cover all your applications from wall mounted frames to free-standing screens and lightboxes.