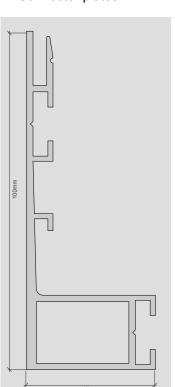

#### Material:

Aluminium 6063 T6

#### **Dimensions:**

Size: 18/32/48/55/100mm

Length: 3060mm

#### Finish:

Anodised Powder coating avail.