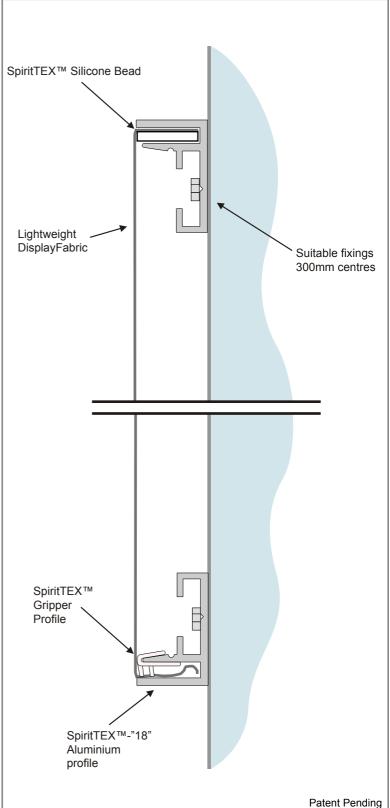

### SpiritTEX™ Fabric System

A unique new textile system combining the best properties of a textile graphics system without a complex finishing process! The SpiritTEX<sup>TM</sup> Fabric System can be used with silicone edging or the SpiritTEX<sup>TM</sup> Gripper profile or a combination of both to suit your production capability and your installation requirements. A wide range of profiles will cover all your applications from wall mounted frames to free-standing screens and lightboxes.

### Compatible parts:

SpiritTEX™ Gripper Silicone Bead Connector plates