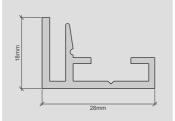

#### Material:

Aluminium 6063 T6

#### **Dimensions:**

Size: 18/32/48/55/100mm

Length: 3060mm

#### Finish:

Anodised Powder coating avail.