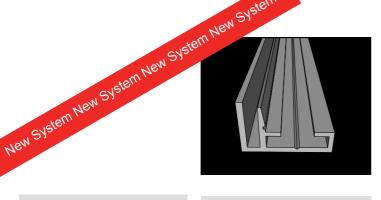

### SpiritTEX™ Fabric System

A unique new textile system combining the best properties of a textile graphics system without a complex finishing process! The SpiritTEX<sup>TM</sup> Fabric System can be used with silicone edging or the SpiritTEX<sup>TM</sup> Gripper profile or a combination of both to suit your production capability and your installation requirements. A wide range of profiles will cover all your applications from wall mounted frames to free-standing screens and lightboxes.

#### Material:

Aluminium 6063 T6

#### **Dimensions:**

Size: 18/32/48/55/100mm

Length: 3060mm

#### Finish:

Anodised Powder coating avail.