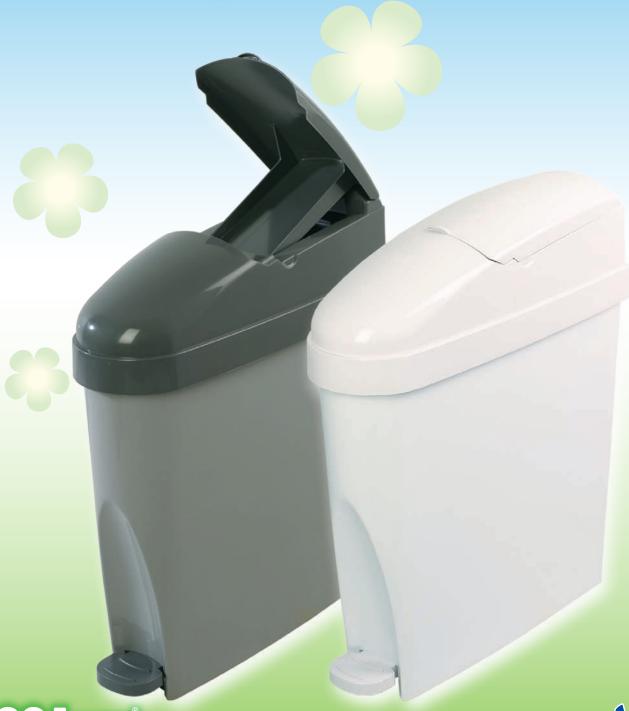

## SB 230 Sanitary Bin With Pedal

## Sanitary Bin SB 230 With Pedal

## **Standard Features**

- \* Unique lid design, contents can't be seen by the user.
- \* Special lock-on feature for easy cleaning.
- \* Bin body made of polypropylene and cover and pedal made of ABS plastic.
- \* Germicidal fluids kills bacteria and sterilizes contents while a perfumed vapor prevents unpleasant odors.
- \* Heavy Duty pedal for hands free sanitary refuse disposal.
- \* Choice of finger lifting.

## **Specification**

Item Code : SB 230

**Material** : ABS on bin cover and pedal

Polypropylene on body

**Capacity** : 20 Litres

**Colour** : Grey & White

**Packing**: 5 nos per carton

Weight : 2.20kg