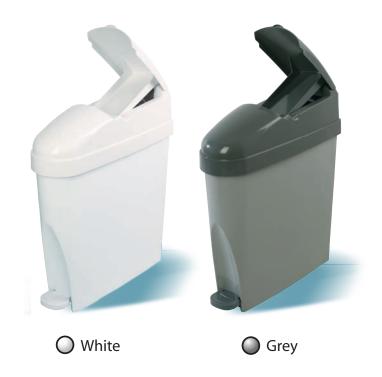

## **Specification**

Item Code : SB 230

**Material** : ABS on bin cover and pedal

Polypropylene on body

**Capacity** : 20 Litres

**Colour** : Grey & White

**Packing**: 5 nos per carton

Weight : 2.20kg