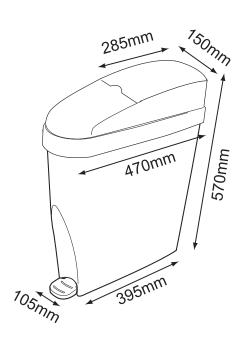

## **Specification**

Item Code : SB 230

**Material** : ABS on bin cover and pedal

Polypropylene on body

**Capacity** : 20 Litres

**Colour** : Grey & White

**Packing**: 5 nos per carton

Weight : 2.20kg