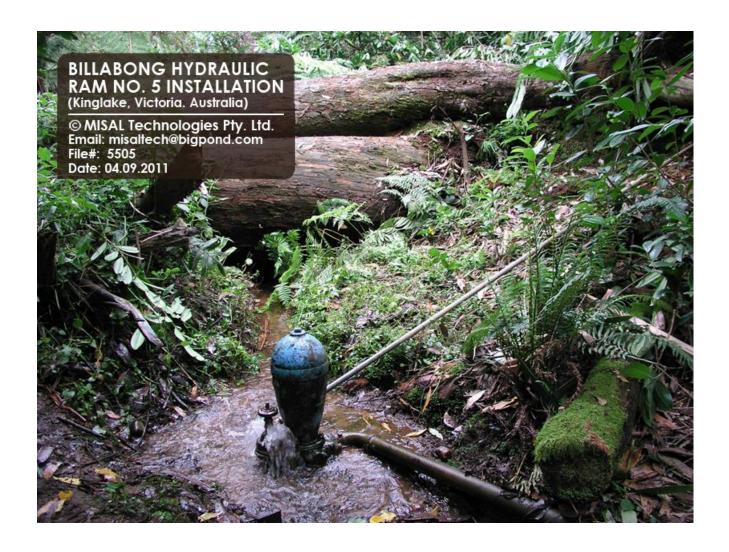

#### Features:

- a) The Billabong Water Rams are the best known Rams in Australia and in fact are One of the oldest Water Rams in the world (History details available on request)
- b) The Ram does not require Electricity, Fuel or Steam to operate
- c) Simplicity of construction and operation only 2 moving parts
- d) It is powered by the running water itself
- e) Requires very minimal or No maintenance
- f) Heavy duty cast Iron Base and Dome
- g) No plastic parts used
- h) Renowned for its high longevity (60+ years) and operation reliability
- i) There are instances where 2<sup>nd</sup> or 3<sup>rd</sup> generation of farmers in Australia are still operating the same Rams
- j) Capable of operating with Head delivery of up to 200 feet