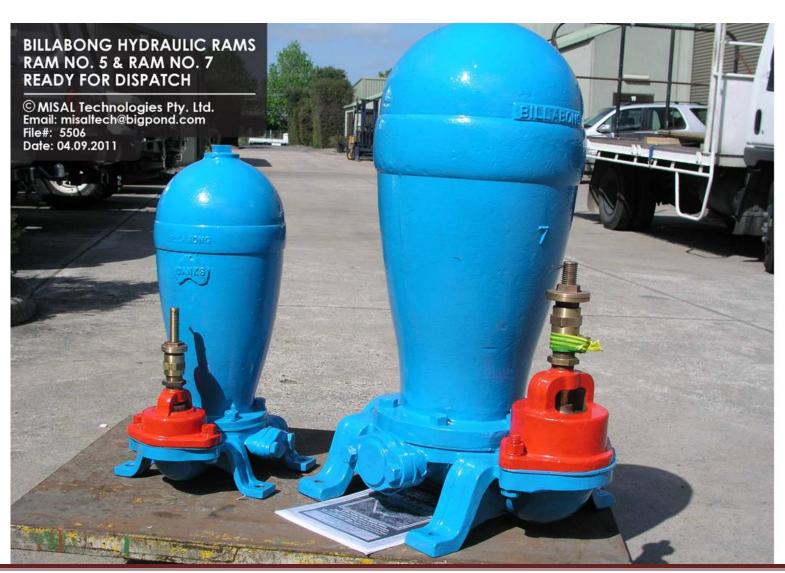

#### Features:

- a) The Billabong Water Rams are the best known Rams in Australia and in fact are One of the oldest Water Rams in the world (History details available on request)
- b) The Ram does not require Electricity, Fuel or Steam to operate
- c) Simplicity of construction and operation only 2 moving parts
- d) It is powered by the running water itself
- e) Requires very minimal or No maintenance
- f) Heavy duty cast Iron Base and Dome
- g) No plastic parts used
- h) Renowned for its high longevity (60+ years) and operation reliability
- i) There are instances where 2<sup>nd</sup> or 3<sup>rd</sup> generation of farmers in Australia are still operating the same Rams
- j) Capable of operating with Head delivery of up to 200 feet